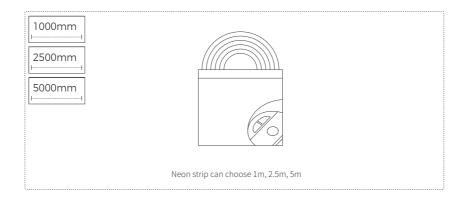

Neon strip

Manual

Countersunk screw

Phillips screwdriver

| Code           | Wire length | Load bearing | Outlet | Adaptation model     |
|----------------|-------------|--------------|--------|----------------------|
|                |             |              |        | NNR25-XXCSN050CC0100 |
| AS-NNR25DHX-XX | /           | 4kg          | Side   | NNR25-XXCSN050CC0250 |
|                |             |              |        | NNR25-XXCSN050CC0500 |