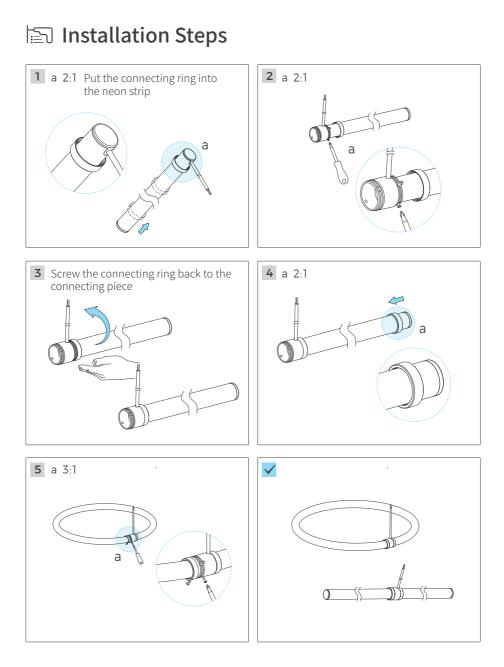

Neon strip

Manual

Countersunk screw

Phillips screwdriver

| Code           | Wire length | Load bearing | Outlet | Adaptation model     |
|----------------|-------------|--------------|--------|----------------------|
|                |             |              |        | NNR25-XXCSN050CC0100 |
| AS-NNR25DHX-XX | /           | 4kg          | Side   | NNR25-XXCSN050CC0250 |
|                |             |              |        | NNR25-XXCSN050CC0500 |