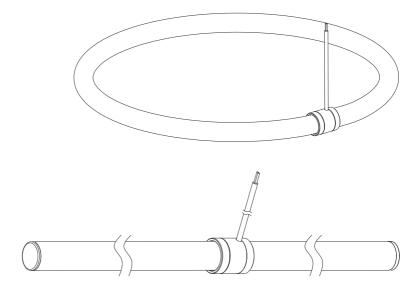

Neon strip

Manual

Countersunk screw

Phillips screwdriver

| Code           | Wire length | Load bearing | Outlet | Adaptation model     |
|----------------|-------------|--------------|--------|----------------------|
|                |             |              |        | NNR25-XXCSN050CC0100 |
| AS-NNR25DHX-XX | /           | 4kg          | Side   | NNR25-XXCSN050CC0250 |
|                |             |              |        | NNR25-XXCSN050CC0500 |